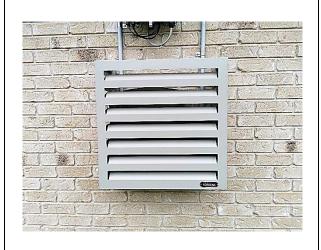

### **SOLARA SMALL 700 X 700mm**

# ALUMINIUM WALL MOUNTED SCREEN ASSEMBLY INSTRUCTIONS

Assembly should be carried out by a qualified person. Incorrect assembly may lead to the screen falling and causing injury or damage. As wall materials vary, wall anchors have not been included. For advice on suitable screw systems, contact your local hardware store.

#### STEP 1

Remove screen from box and carefully peel off all protective film



## STEP 2

Mark the wall according to the chart and install your anchor bolts



### STEP 3

'Hook' your screen onto the wall anchors



#### STEP 4

Tighten screws to ensure your screen is safe and secure