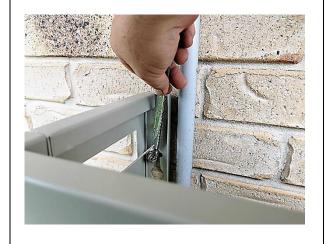

### **SOLARA SMALL 700 X 700mm**

# ALUMINIUM WALL MOUNTED SCREEN ASSEMBLY INSTRUCTIONS

Assembly should be carried out by a qualified person. Incorrect assembly may lead to the screen falling and causing injury or damage. As wall materials vary, wall anchors have not been included. For advice on suitable screw systems, contact your local hardware store.

#### STEP 1

Remove screen from box and carefully peel off all protective film



## STEP 2

Mark the wall according to the chart and install your anchor bolts



### STEP 3

'Hook' your screen onto the wall anchors



#### STEP 4

Tighten screws to ensure your screen is safe and secure