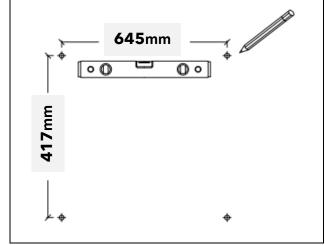

### **SOLARA SMALL 700 X 700mm**

# ALUMINIUM WALL MOUNTED SCREEN ASSEMBLY INSTRUCTIONS

Assembly should be carried out by a qualified person. Incorrect assembly may lead to the screen falling and causing injury or damage. As wall materials vary, wall anchors have not been included. For advice on suitable screw systems, contact your local hardware store.

#### STEP 1

Remove screen from box and carefully peel off all protective film



## STEP 2

Mark the wall according to the chart and install your anchor bolts



### STEP 3

'Hook' your screen onto the wall anchors



#### STEP 4

Tighten screws to ensure your screen is safe and secure